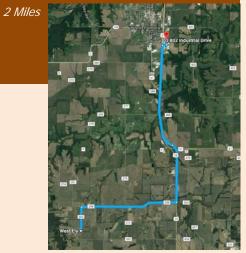

## **Field Demonstration Address**

6100 County Road 258, Hannibal, MO 63401

## Directions to Field Demonstrations from Port Industries

- 1. Turn LEFT on to US-24 W / US 61 S 3 Miles
- Slight RIGHT onto US-24 W (Monroe City) 1.7 Miles
- 3. Turn RIGHT onto COUNTY ROAD 258