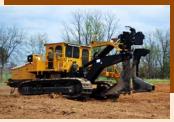

## 🐞 Port Industries

Port Industries would like to invite you to join us on Friday, July 27, 2018 for our 50<sup>th</sup> Anniversary and Hydramaxx Ag Drainage Field Day in Palmyra, MO. We will have our NEW Hydramaxx Tier IV Trencher and Plow Models running during the field demonstrations.

Some equipment that will be on hand with Trimble Laser and GPS:

- NEW Hydramaxx Tier IV 2720 Wheel Machine
- NEW Hydramaxx Tier IV 3320 Plow with V - shank Attachment
- NEW Hydramaxx Tier IV 2520 Chain Machine
- Hydramaxx 2715 with Quick Detached Wheel
- Hydramaxx 3310 V Plow
- Combine
- Dozer
- Sprayer
  - Scraper