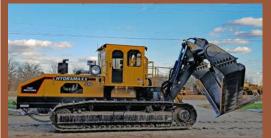

## 🐞 Port Industries

Port Industries would like to invite you to join us on Friday, July 27, 2018 for our 50<sup>th</sup> Anniversary and Hydramaxx Ag Drainage Field Day in Palmyra, MO. We will have our NEW Hydramaxx Tier IV Trencher and Plow Models running during the field demonstrations.

Some equipment that will be on hand with Trimble Laser and GPS:

- NEW Hydramaxx Tier IV 2720 Wheel Machine
- NEW Hydramaxx Tier IV 3320 Plow with V - shank Attachment
- NEW Hydramaxx Tier IV 2520 Chain Machine
- Hydramaxx 2715 with Quick Detached Wheel
- Hydramaxx 3310 V Plow
- Combine
- Dozer
- Sprayer
  - Scraper