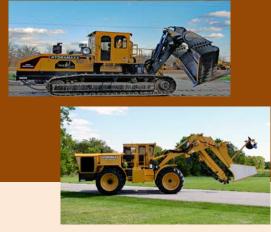

## 🐞 Port Industries

Port Industries would like to invite you to join us on Friday, July 27, 2018 for our 50<sup>th</sup> Anniversary and Hydramaxx Ag Drainage Field Day in Palmyra, MO. We will have our NEW Hydramaxx Tier IV Trencher and Plow Models running during the field demonstrations.

Some equipment that will be on hand with Trimble Laser and GPS:

- NEW Hydramaxx Tier IV 2720 Wheel Machine
- NEW Hydramaxx Tier IV 3320 Plow with V - shank Attachment
- NEW Hydramaxx Tier IV 2520 Chain Machine
- Hydramaxx 2715 with Quick Detached Wheel
- Hydramaxx 3310 V Plow
- Combine
- Dozer
- Sprayer
  - Scraper